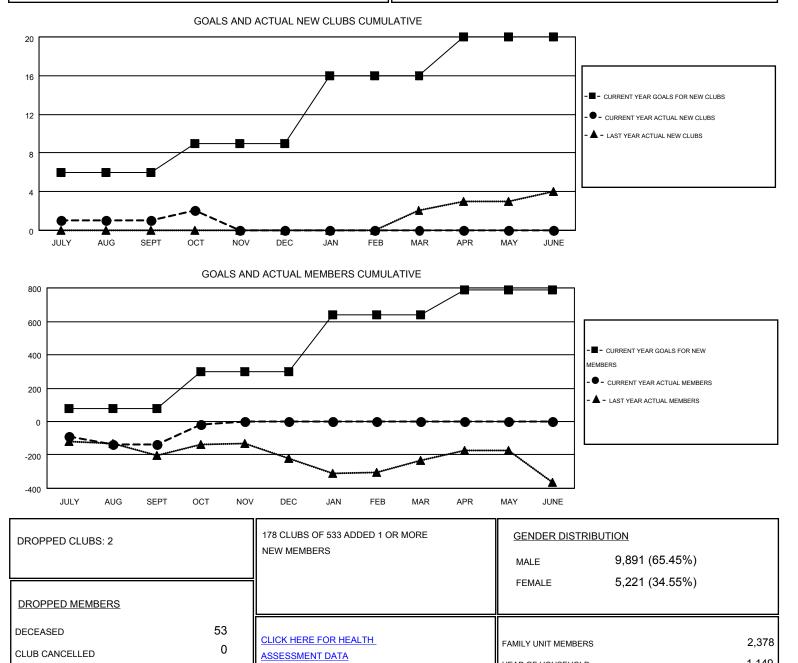

#### GMT: ED LECIUS

| GMT   | <b>C</b> A | 1 |
|-------|------------|---|
| GIVIT | CA         | 1 |

| Clubs                 |                  |           |                  |                       | Members       |                    |                                        |                    |                  |
|-----------------------|------------------|-----------|------------------|-----------------------|---------------|--------------------|----------------------------------------|--------------------|------------------|
| RESULTS FOR 2014-2015 |                  |           |                  | RESULTS FOR 2014-2015 |               |                    |                                        |                    |                  |
| QUARTER               | NEW CLUB<br>GOAL | NEW CLUBS | DROPPED<br>CLUBS | NET<br>GAIN/LOSS      | QUARTER       | NEW MEMBER<br>GOAL | CHARTER AND<br>NEW<br>MEMBERS<br>ADDED | DROPPED<br>MEMBERS | NET<br>GAIN/LOSS |
| JULY/AUG/SEPT         | 6                | 1         | 1                | 0                     | JULY/AUG/SEPT | 80                 | 259                                    | 398                | -139             |
| OCT/NOV/DEC           | 3                | 1         | 1                | 0                     | OCT/NOV/DEC   | 217                | 218                                    | 95                 | 123              |
| JAN/FEB/MAR           | 7                | 0         | 0                | 0                     | JAN/FEB/MAR   | 340                | 0                                      | 0                  | 0                |
| APR/MAY/JUNE          | 4                | 0         | 0                | 0                     | APR/MAY/JUNE  | 152                | 0                                      | 0                  | 0                |